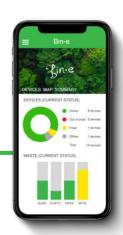

# **GET CONTROL WITH THE APP!**

The **client app** gives you acces to all your devices. You can check level of each bin, summary statistics and real-time data.

The management app shows you a list of all devices. You can connect devices with your customers.