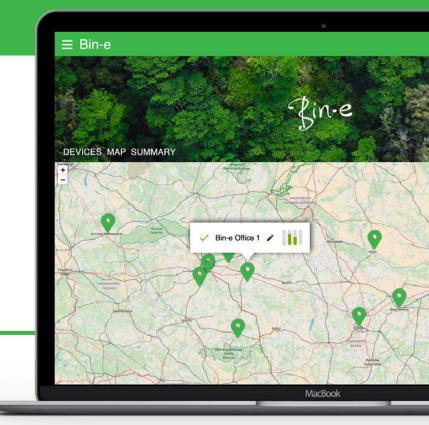

# **GET CONTROL WITH THE APP!**

The **client app** gives you acces to all your devices. You can check level of each bin, summary statistics and real-time data.

The management app shows you a list of all devices. You can connect devices with your customers.