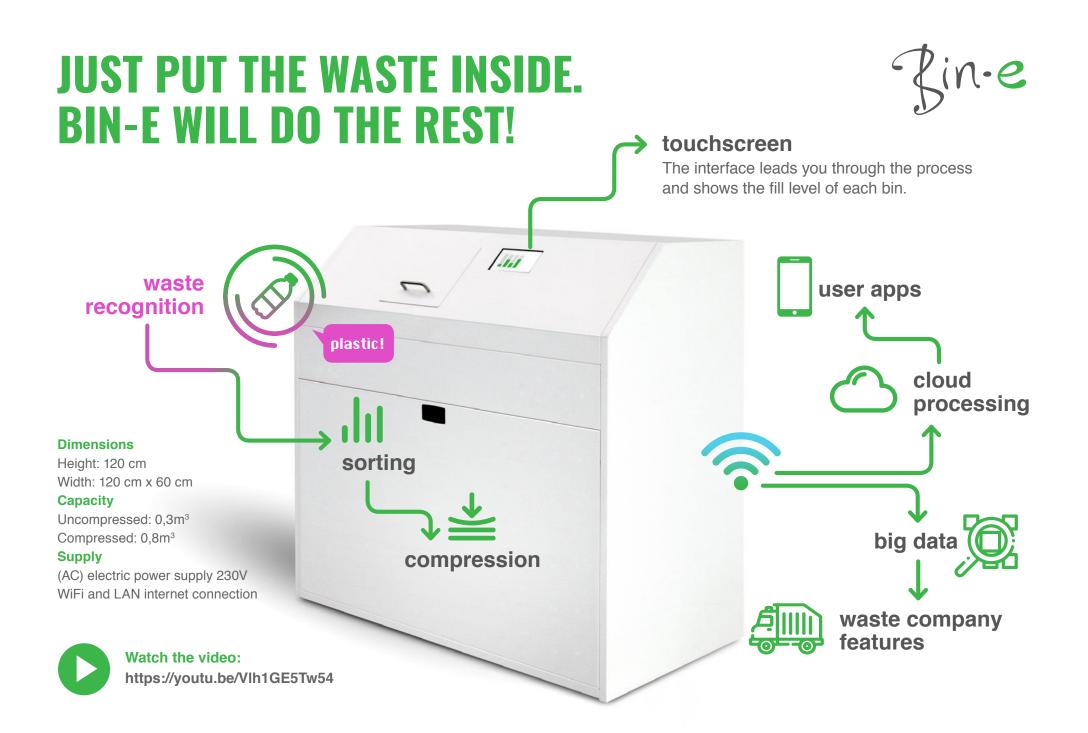

# **HOW DOES IT WORK?**

waste sorting

waste compression

fill level control

logistic optimization